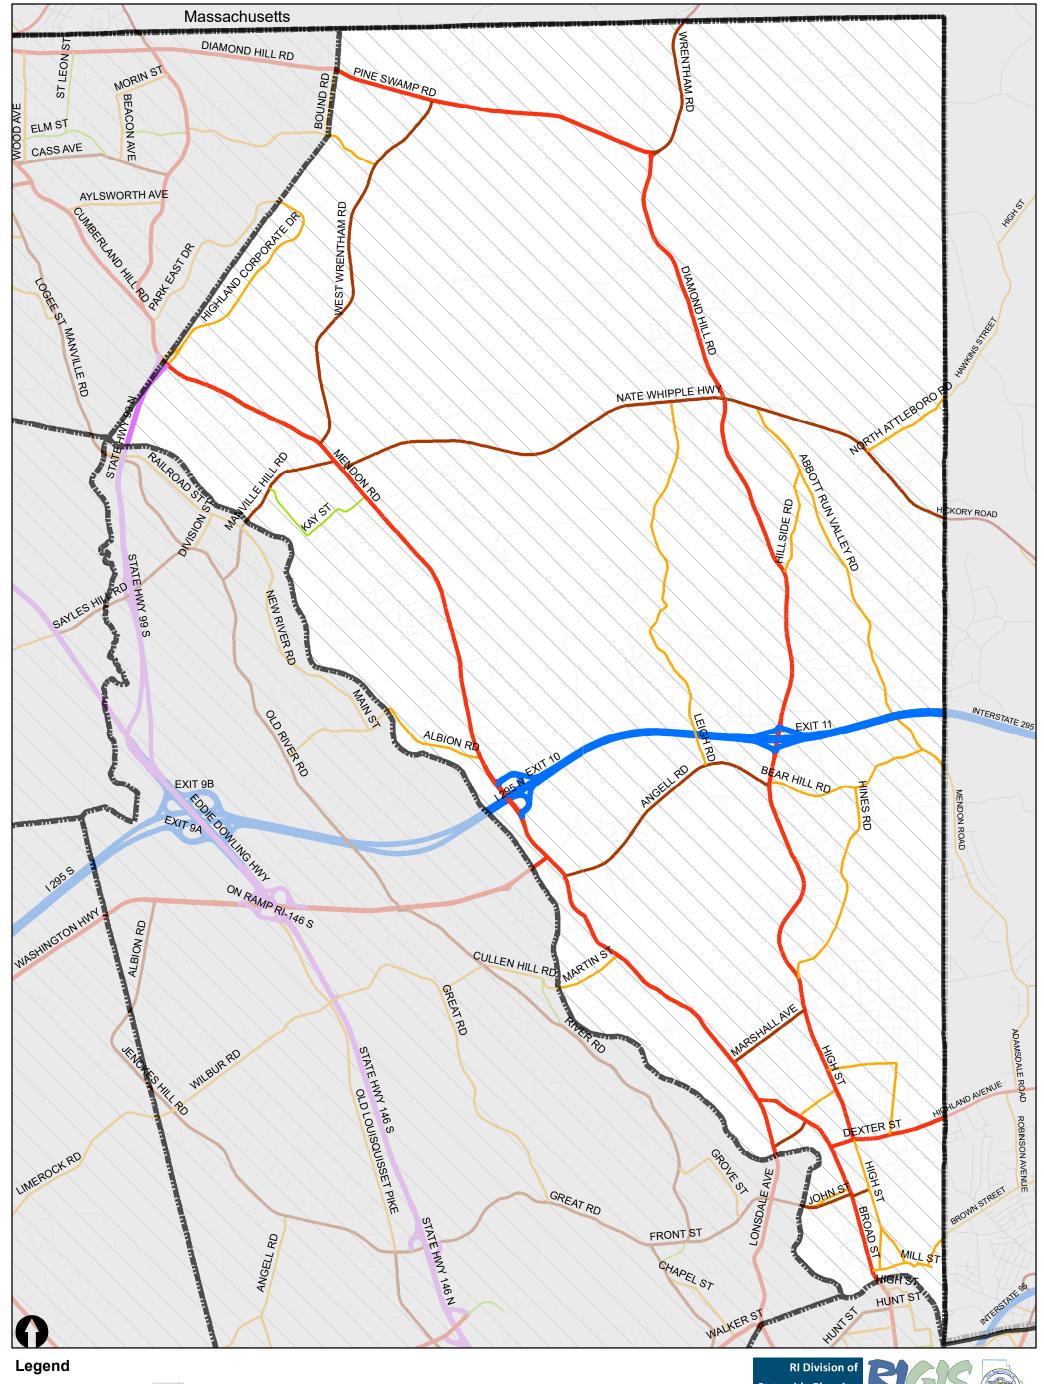

## **Town of Cumberland**

Highway Functional Classification Date: 3/6/2019

This map is not the product of a Professional Land Survey. It was created by RI Statewide Planning Program for general reference, informational, planning and guidance use, and is not a legally authoritative source as to location of natural or manmade features. Proper interpretation of this map may require the assistance of appropriate professional services. RI Statewide Planning Program makes no warranty, express or implied, related to the spatial accuracy, reliability, completeness, or currentness of this map.